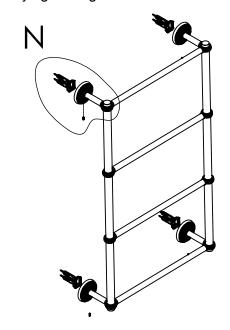

### **Step 2:** Attach Bracket to Mounting Plate.

Place bracket on mounting plate and secure by tightening set screw as shown below.

### **PERSPECTIVE**

**DETAIL N**