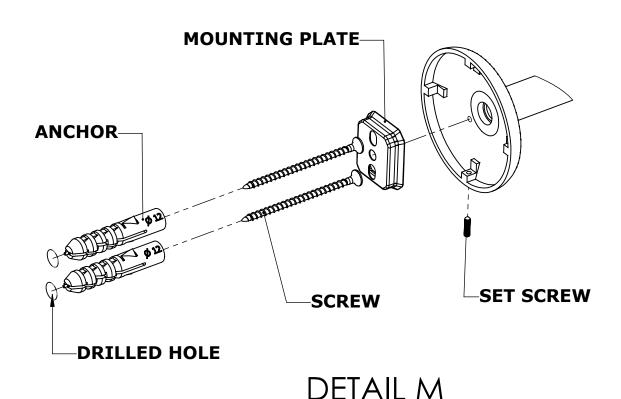

#### Step 1: Drill holes in Wall for screw anchors and attach Mounting Plate to Wall

Determine your desired location for installation and make a mark for the location of the mounting plate. Remove mounting plate from backplate by loosening set screw in backplate as pictured below. Place center hole of mounting plate over mark made above. Make 2 marks where mounting screws will be placed as shown below. Drill hole at each of the marks. (You may substitute other style mounting anchors or screws if desired). Place anchors into the holes made. Place mounting plate over

holes and secure to mounting surface using screws as shown below.