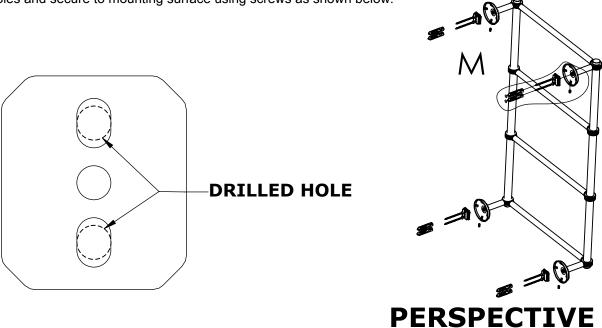

#### Step 1: Drill holes in Wall for screw anchors and attach Mounting Plate to Wall

Determine your desired location for installation and make a mark for the location of the mounting plate. Remove mounting plate from backplate by loosening set screw in backplate as pictured below. Place center hole of mounting plate over mark made above. Make 2 marks where mounting screws will be placed as shown below. Drill hole at each of the marks. (You may substitute other style mounting anchors or screws if desired). Place anchors into the holes made. Place mounting plate over

holes and secure to mounting surface using screws as shown below.