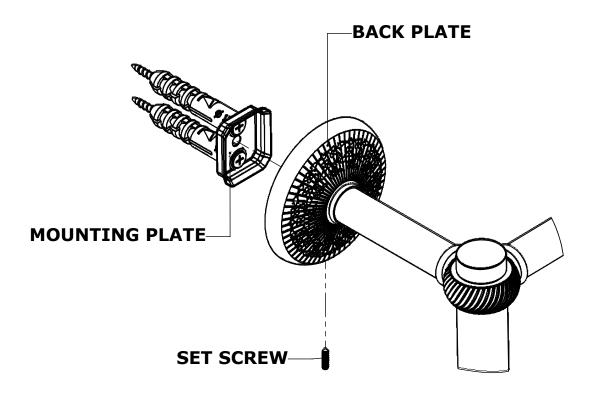

### **Step 2:** Attach Bracket to Mounting Plate.

Place bracket on mounting plate and secure by tightening set screw as shown below.